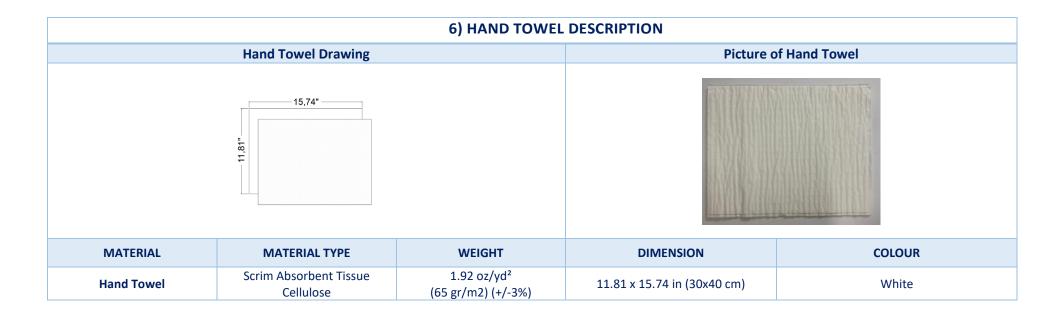

| 5) COMPONENTS OF GOWN |                           |                                                                             |                            |                                                                                                             |        |
|-----------------------|---------------------------|-----------------------------------------------------------------------------|----------------------------|-------------------------------------------------------------------------------------------------------------|--------|
| NO                    | MATERIAL                  | MATERIAL TYPE                                                               | WEIGHT                     | DIMENSION                                                                                                   | COLOUR |
| 1                     | Fabric                    | Spunbond Polypropylene Nonwoven / PE Film / Spunbond Polypropylene Nonwoven | 1.62 oz/yd²<br>(55 gr/m²)  | Size:<br>S-M-L-XL-XXL-XXXL                                                                                  | Blue   |
| 2                     | Gown Belt                 | Spunbond Polypropylene Nonwoven / PE Film / Spunbond Polypropylene Nonwoven | 1.62 oz/yd²<br>(55 gr/m²)  | 4 pcs/gown<br>Width:1.9 in (5 cm)<br>Length:25.6 in (65 cm)                                                 | Blue   |
| 3                     | Elastic Cuff              | 98% Polyester + 2% Elastan                                                  | 0.09 oz/yd²<br>(3,0 gr/m²) | 3.74 in (9,5 cm)                                                                                            | White  |
| 5                     | Velcro<br>(Hook and Loop) | 65% Polyester + 35% Polyethlyene                                            | -                          | Hook Width:0.78 in (2 cm) Hook Length:2.36 in (6 cm) Loop Width: 0.78 in (2 cm) Loop Length: 2.36 in (6 cm) | White  |