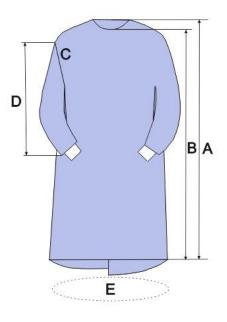

# 3) TECHNICAL DRAWINGS **Triplex Surgical Gown Front Drawing Triplex Surgical Gown Back Drawing** Critical Area Critical Area Non-Critical Area Non-Critical Area

# 4) TRIPLEX SURGICAL GOWN SIZES AND DIMENSIONS:

TOLERANCES:- + 3%

| MEASUREMENT (inches) |          |          |          |          |          |  |
|----------------------|----------|----------|----------|----------|----------|--|
| SIZE                 | <u>A</u> | <u>B</u> | <u>C</u> | <u>D</u> | <u>E</u> |  |
| S                    | 43.31    | 39.37    | 11.02    | 21.65    | 55.12    |  |
|                      | (110 cm) | (100 cm) | (28 cm)  | (55 cm)  | (140 cm) |  |
| M                    | 45.27    | 41.33    | 11.42    | 22.83    | 57.09    |  |
|                      | (115 cm) | (105 cm) | (29 cm)  | (58 cm)  | (145 cm) |  |
| L                    | 50.0     | 46.06    | 11.42    | 23.62    | 59.05    |  |
|                      | (127 cm) | (117 cm) | (29 cm)  | (60 cm)  | (150 cm) |  |
| XL                   | 53.14    | 49.21    | 12.59    | 24.40    | 61.02    |  |
|                      | (135 cm) | (125 cm) | (32 cm)  | (62 cm)  | (155 cm) |  |
| XXL                  | 55.12    | 51.18    | 12.59    | 25.19    | 61.02    |  |
|                      | (140 cm) | (130 cm) | (32 cm)  | (64 cm)  | (155 cm) |  |
| XXXL                 | 57.08    | 53.14    | 12.99    | 25.98    | 62.99    |  |
|                      | (145 cm) | (135 cm) | (33 cm)  | (66 cm)  | (160 cm) |  |